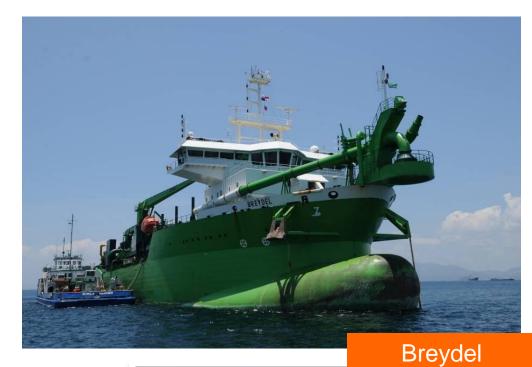

#### Dredging and Land Reclamation: Channel Deepening

Samson & Vlaanderen 19

Panama: widening and deepening Panama Canal – Pacific Side