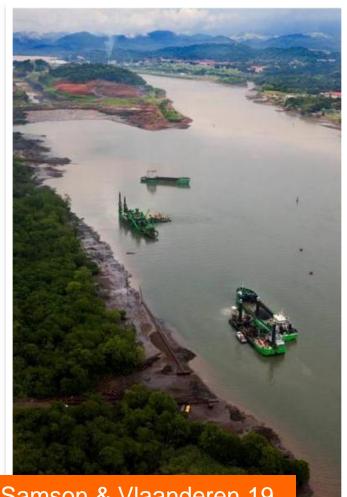

#### Dredging and Land Reclamation: Channel Deepening

Samson & Vlaanderen 19

Panama: widening and deepening Panama Canal – Pacific Side