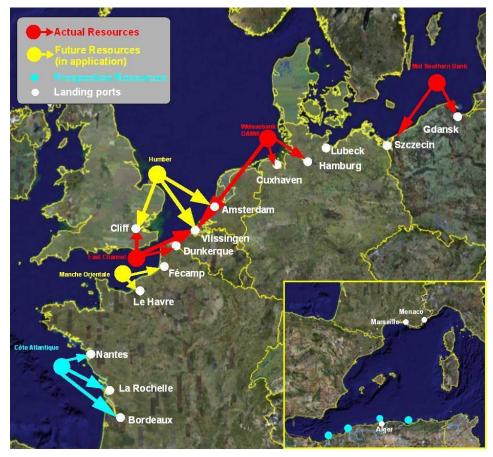

#### **Fluvial and Marine Aggregates**

Gravel trailers 'Charlemagne' & 'Victor Horta' Especially equipped for gravel winning and dry shore delivery (conveyor belt)

DBM activities – North West Europe