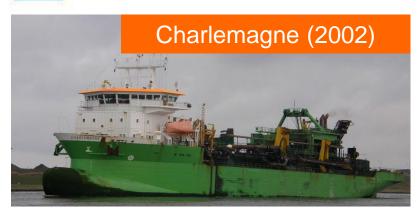

#### **Fluvial and Marine Aggregates**

Gravel trailers 'Charlemagne' & 'Victor Horta' Especially equipped for gravel winning and dry shore delivery (conveyor belt)

DBM activities – North West Europe